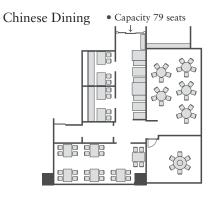

# Restaurants

Okinawa Yakiniku • Capacity 42 seats

Buffet Restaurant • Capacity 346 seats (including additional free space 114 seats)