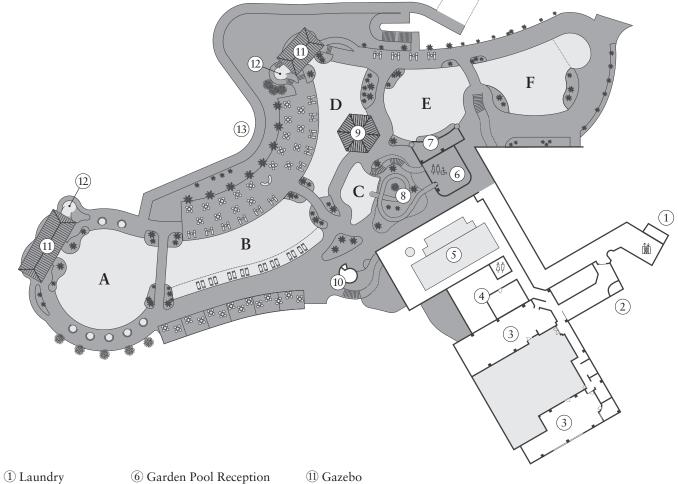

## Garden Pool 1F

12 Vibra-Bath

<sup>(13)</sup> Walk Way

- <sup>(2)</sup> Spa Reception
- ③ Spa
- ④ Fitness Gym
- (5) Indoor Pool

- <sup>(7)</sup> Changing Room
- (8) Water Slide
- (9) Pool Side Bar
- 10 Sauna