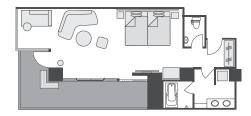

## Club Corner Premium

- Room Location 8-13F
- Number of Rooms 12 rooms
- Capacity 4 people

## Room Location 14-15F • Number of Rooms 4 rooms

- Capacity 4 people
- · Floor Space 64.9m<sup>2</sup>
- Bed Size 1400×2000mm

## Club Ocean

- Room Location 8-13F
- Number of Rooms 12 rooms
- Capacity 4 people
- Bed Size 1400×2000mm

9

- Room Location 14-15F • Number of Rooms 2 rooms
- Capacity 4 people

00

a

4 people

\*There are two types of Superior Grande Rooms.

64.9 - 68.4m<sup>2</sup>

1400×2000mm