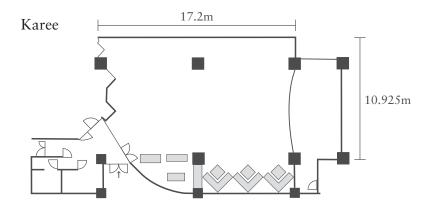

# Banquet Rooms 3F

1Umanchu

- 2 Majun
- ③ Karee
- ④ Courtyard
- <sup>(5)</sup> Bridal Salon
- <sup>(6)</sup> Chapel

# Banquet Hall

| Banquet Room Name | Floor | Standing | Formal Setting | Seated | School Style | Theater Style | m        | Area(m²) | Ceiling Height |
|-------------------|-------|----------|----------------|--------|--------------|---------------|----------|----------|----------------|
| Umanchu           | 3F    | 150      | 104            | 130    | 117          | 200           | 8.6×25.8 | 299      | 3.5            |
| Majun             | 3F    | 80       | 56             | 70     | 72           | 100           | 8.6×17.2 | 148      | 3.5            |
| Umanchu + Majun   | 3F    | 280      | 192            | 240    | 198          | 310           | 8.6×45.0 | 456      | 3.5            |
| Karee             | 3F    | 120      | 64             | 100    | 72           | 130           | 8.6×21.5 | 185      | 3.5            |
| Poolside          | 1F    | 250      | -              | 200    | -            | -             | 7.5×48.0 | 480      | -              |