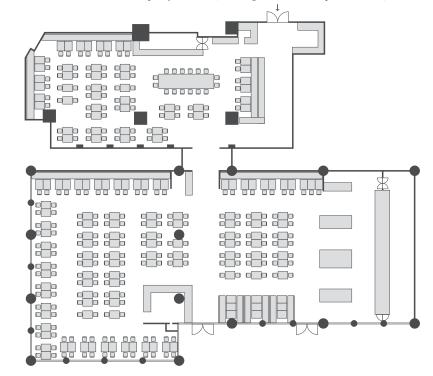

## Lobby Floor 2F

- 7 Club Lounge
- ⑧ Lobby Lounge
- (9) Restaurant (Buffet Restaurant)
- 1 Restaurants (Okinawa Yakiniku / Chinese Dining / Okinawan Dining)