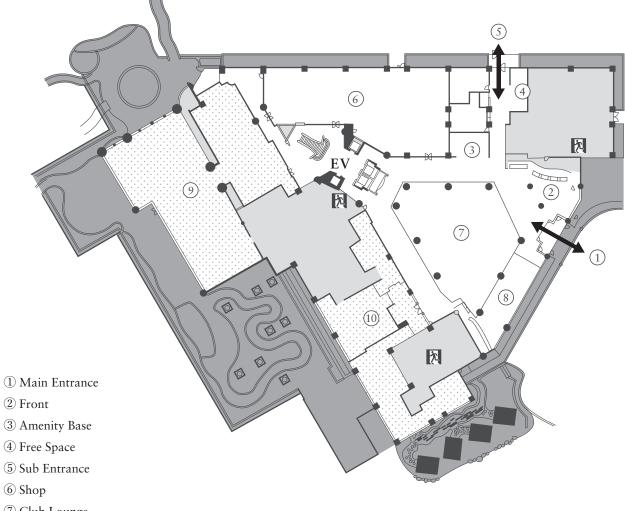

## Lobby Floor 2F

- 7 Club Lounge
- ⑧ Lobby Lounge
- (9) Restaurant (Buffet Restaurant)
- 1 Restaurants (Okinawa Yakiniku / Chinese Dining / Okinawan Dining)

# Restaurants

Okinawa Yakiniku • Capacity 42 seats

Buffet Restaurant • Capacity 346 seats (including additional free space 114 seats)

# Banquet Rooms 3F

1Umanchu

- 2 Majun
- ③ Karee
- ④ Courtyard
- <sup>(5)</sup> Bridal Salon
- <sup>(6)</sup> Chapel

## Garden Pool 1F

12 Vibra-Bath

<sup>(13)</sup> Walk Way

- <sup>(2)</sup> Spa Reception
- ③ Spa
- ④ Fitness Gym
- (5) Indoor Pool

- <sup>(7)</sup> Changing Room
- (8) Water Slide
- (9) Pool Side Bar
- 10 Sauna