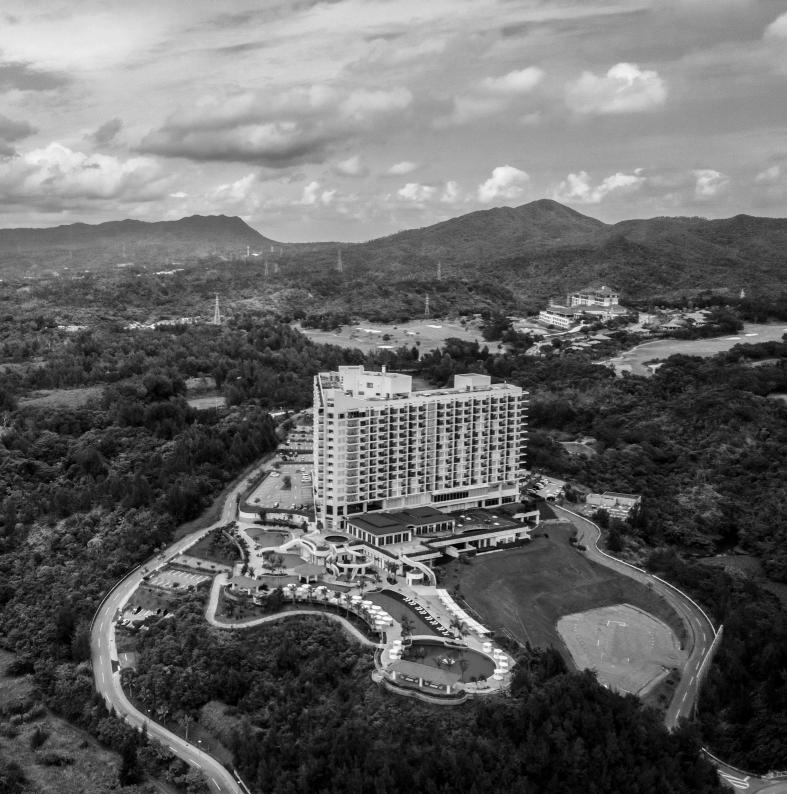

Floor Plan





## Guest Room Floors $5 \sim 15F$



### Club Room

- Room Location 14-15F
- Number of Rooms 56 rooms
- Capacity 3 people 44.6 m<sup>2</sup>

Superior Grande

Room Location 5-7F

Capacity

Bed Size

• Floor Space

• Number of Rooms 12 rooms

- Floor Space
- Bed Size 1400×2000mm



### Club Corner

## Club Corner Premium

- Room Location 8-13F
- Number of Rooms 12 rooms
- Capacity 4 people

## Room Location 14-15F • Number of Rooms 4 rooms

- Capacity 4 people
- · Floor Space 64.9m<sup>2</sup>
- Bed Size 1400×2000mm



## Club Ocean

- Room Location 8-13F
- Number of Rooms 12 rooms
- Capacity 4 people
- Bed Size 1400×2000mm

9



- Room Location 14-15F • Number of Rooms 2 rooms
- Capacity 4 people

00



a



4 people

\*There are two types of Superior Grande Rooms.

64.9 - 68.4m<sup>2</s