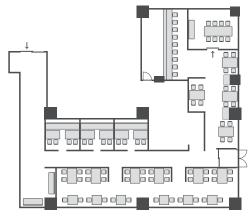

# Restaurants

Okinawa Yakiniku • Capacity 42 seats

Buffet Restaurant • Capacity 346 seats (including additional free space 114 seats)