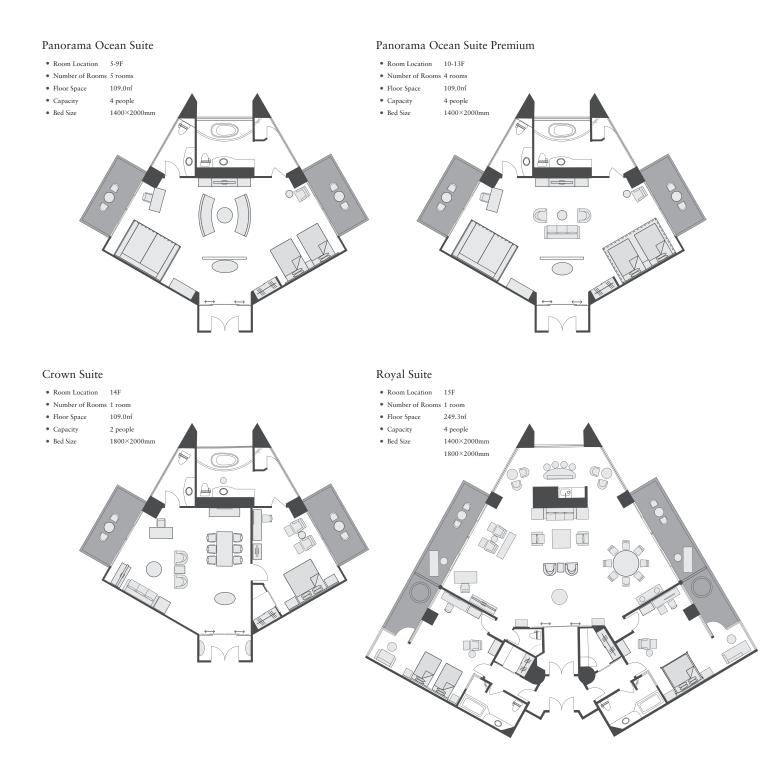

Floor Plan

## Guest Room Floors $5 \sim 15F$

### Club Room

- Room Location 14-15F
- Number of Rooms 56 rooms
- Capacity 3 people 44.6 m<sup>2</sup>

Superior Grande

Room Location 5-7F

Capacity

Bed Size

• Floor Space

• Number of Rooms 12 rooms

- Floor Space
- Bed Size 1400×2000mm

### Club Corner

## Club Corner Premium

- Room Location 8-13F
- Number of Rooms 12 rooms
- Capacity 4 people

## Room Location 14-15F • Number of Rooms 4 rooms

- Capacity 4 people
- · Floor Space 64.9m<sup>2</sup>
- Bed Size 1400×2000mm

## Club Ocean

- Room Location 8-13F
- Number of Rooms 12 rooms
- Capacity 4 people
- Bed Size 1400×2000mm

9

- Room Location 14-15F • Number of Rooms 2 rooms
- Capacity 4 people

00

a

4 people

\*There are two types of Superior Grande Rooms.

64.9 - 68.4m<sup>2</sup>

1400×2000mm