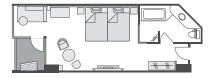

### Club Room

- Room Location 14-15F
- Number of Rooms 56 rooms
- Capacity 3 people 44.6 m<sup>2</sup>

Superior Grande

Room Location 5-7F

Capacity

Bed Size

• Floor Space

• Number of Rooms 12 rooms

- Floor Space
- Bed Size 1400×2000mm