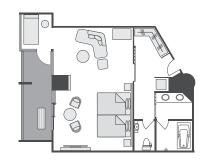

## Club Ocean

- Room Location 8-13F
- Number of Rooms 12 rooms
- Capacity 4 people
- Bed Size 1400×2000mm

9

- Room Location 14-15F • Number of Rooms 2 rooms
- Capacity 4 people

00

a

4 people

\*There are two types of Superior Grande Rooms.

64.9 - 68.4m<sup>2</sup>

1400×2000mm