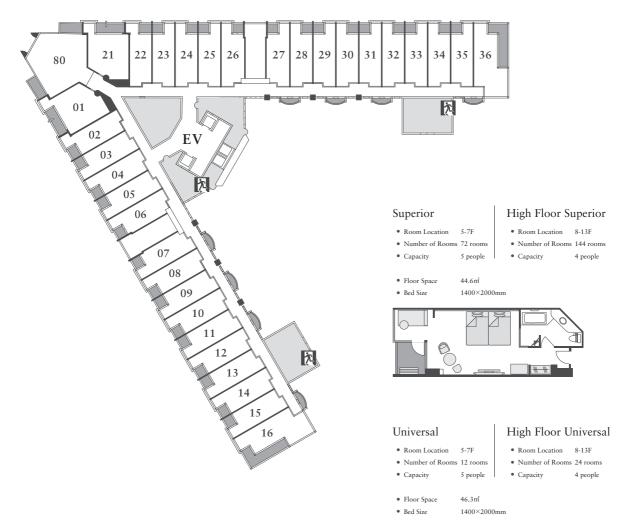

### Club Room

- Room Location 14-15F
- Number of Rooms 56 rooms
- Capacity 3 people 44.6 m<sup>2</sup>

Superior Grande

Room Location 5-7F

Capacity

Bed Size

• Floor Space

• Number of Rooms 12 rooms

- Floor Space
- Bed Size 1400×2000mm

### Club Corner

## Club Corner Premium

- Room Location 8-13F
- Number of Rooms 12 rooms
- Capacity 4 people

## Room Location 14-15F • Number of Rooms 4 rooms

- Capacity 4 people
- · Floor Space 64.9m<sup>2</sup>
- Bed Size 1400×2000mm

## Club Ocean

- Room Location 8-13F
- Number of Rooms 12 rooms
- Capacity 4 people
- Bed Size 1400×2000mm

9

- Room Location 14-15F • Number of Rooms 2 rooms
- Capacity 4 people

00

a

4 people

\*There are two types of Superior Grande Rooms.

64.9 - 68.4m<sup>2</sup>

1400×2000mm