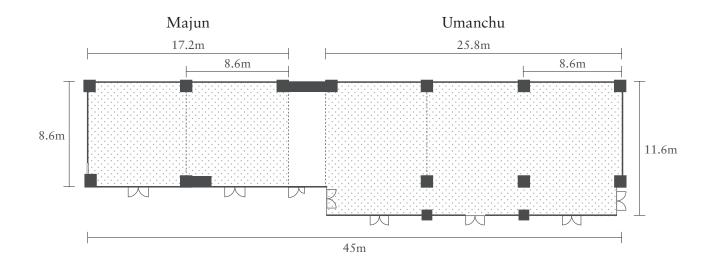

# Banquet Rooms 3F

1Umanchu

- 2 Majun
- ③ Karee
- ④ Courtyard
- <sup>(5)</sup> Bridal Salon
- <sup>(6)</sup> Chapel

# Banquet Hall

| Banquet Room Name | Floor | Standing | Formal Setting | Seated | School Style | Theater Style | m        | Area(m²) | Ceiling Height |
|-------------------|-------|----------|----------------|--------|--------------|---------------|----------|----------|----------------|
| Umanchu           | 3F    | 150      | 104            | 130    | 117          | 200           | 8.6×25.8 | 299      | 3.5            |
| Majun             | 3F    | 80       | 56             | 70     | 72           | 100           | 8.6×17.2 | 148      | 3.5            |
| Umanchu + Majun   | 3F    | 280      | 192            | 240    | 198          | 310           | 8.6×45.0 | 456      | 3.5            |
| Karee             | 3F    | 120      | 64             | 100    | 72           | 130           | 8.6×21.5 | 185      | 3.5            |
| Poolside          | 1F    | 250      | -              | 200    | -            | -             | 7.5×48.0 | 480      | -              |